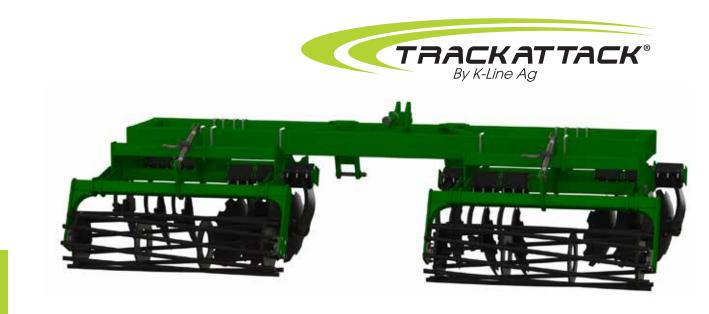

Category 3, Three Point Linkage Mount

The TrackAttack® by K-Line Ag is designed to level out wheel tracks, ruts and uneven terrain. The front row of discs cut through the ground, loosening and moving the soil onto the tram-line, then the crumbler roller follows behind breaking down the soil and cloddy dirt. This leaves the tram-line with a flat and even weed free surface, making it easier and smoother for equipment to pass.