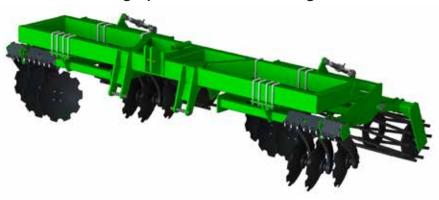

Optional 3 & 4 Row Spring Tine Harrows can be attached for levelling in heavy black soils