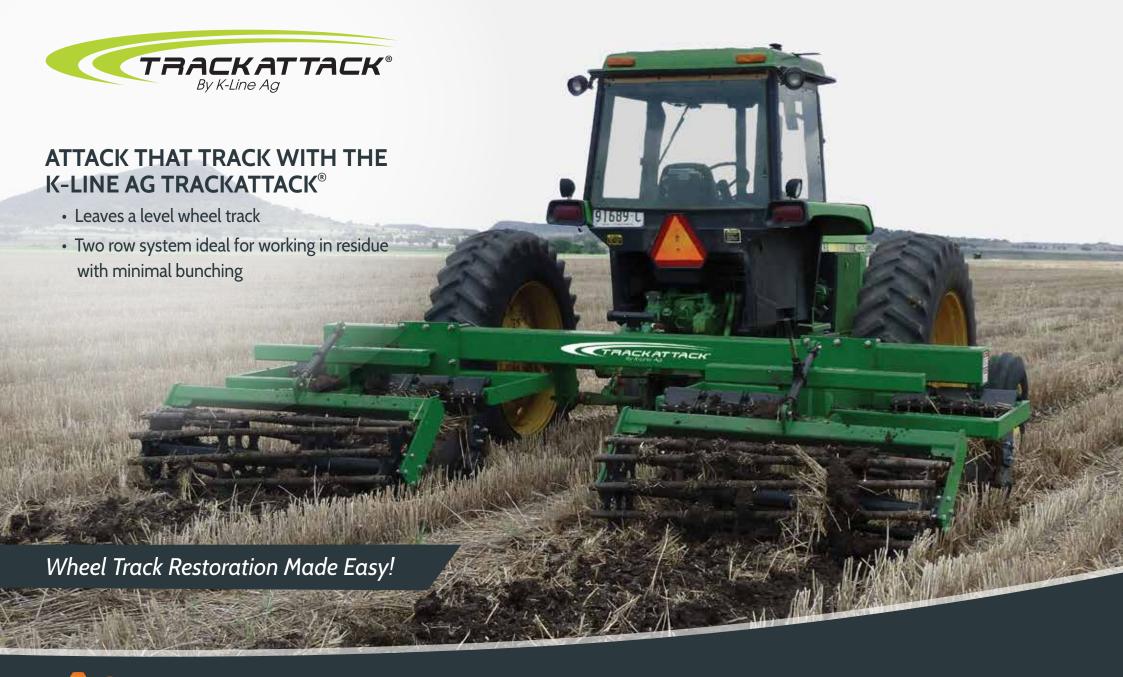

Category 3, Three Point Linkage Mount

The TrackAttack® by K-Line Ag is designed to level out wheel tracks, ruts and uneven terrain. The front row of discs cut through the ground, loosening and moving the soil onto the tram-line, then the crumbler roller follows behind breaking down the soil and cloddy dirt. This leaves the tram-line with a flat and even weed free surface, making it easier and smoother for equipment to pass.