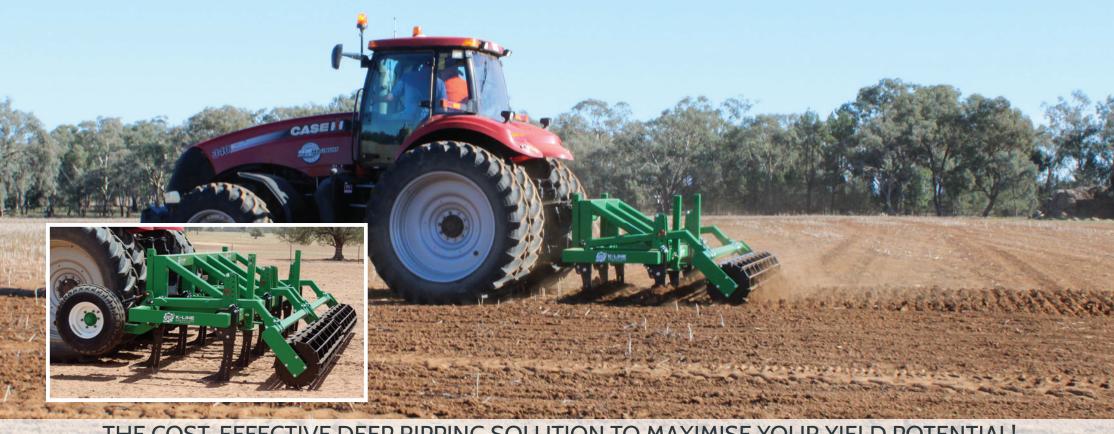

## THUNDERRIPPER

Creating Wealth Through Healthy Soils

THE COST-EFFECTIVE DEEP RIPPING SOLUTION TO MAXIMISE YOUR YIELD POTENTIAL!

## ThunderRipper™ **Features**

- Optional tyne spacings available to suit your operation and soil type
- Heavy duty deep-ripping tynes with shear pin system can rip to a depth of approx. 450-500mm
- · Heavy duty adjustable knifing roller for soil conditioning and clod busting
- Extremely robust construction with heavy duty main frame members (150 x 150 x 9mm)
- · Optional Depth Gauge Wheels
- 680mm Underframe Clearance