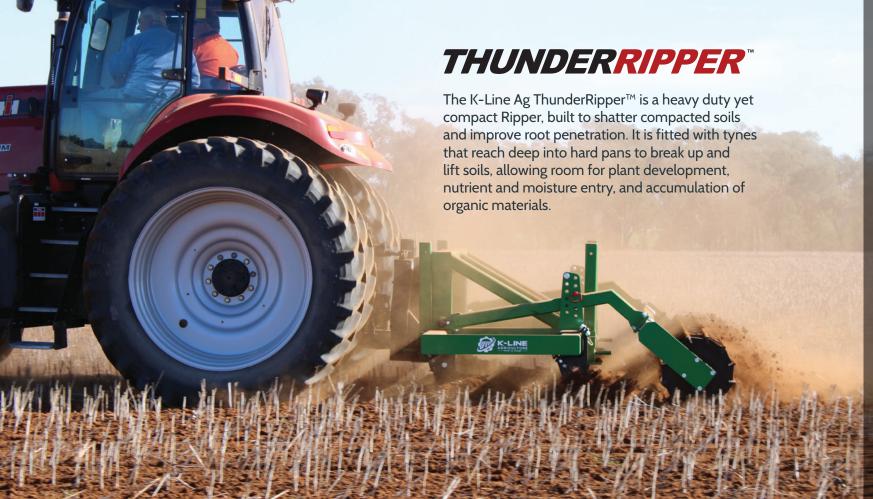

## THUNDERRIPPER

Creating Wealth Through Healthy Soils

THE COST-EFFECTIVE DEEP RIPPING SOLUTION TO MAXIMISE YOUR YIELD POTENTIAL!

## ThunderRipper™ **Features**

- Optional tyne spacings available to suit your operation and soil type
- Heavy duty deep-ripping tynes with shear pin system can rip to a depth of approx. 450-500mm
- · Heavy duty adjustable knifing roller for soil conditioning and clod busting
- Extremely robust construction with heavy duty main frame members (150 x 150 x 9mm)
- · Optional Depth Gauge Wheels
- 680mm Underframe Clearance