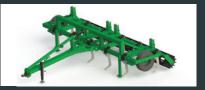

| 400-500 | standard | 11-13           | 462mm & 550mm         | 425/65 RR22-5   |
| 3445P | Trailing, folding | 4.5m               | 2.5m               | 360-450 | standard | 9-11            | 410mm & 500mm         | 425/65 RR22-5   |
| 3460P | Trailing, folding | 6m                 | 2.5m               | 480-500 | standard | 13              | 462mm                 | 425/65 RR22-5   |

\*3400D spacing is machine size dependent, contact K-Line Ag for specific machine spacing. These specifications are subject to change without prior notice.

## Ripper Leg



Heavy duty shear-pin cast leg with Tungsten point and replaceable shinguards mounted to 150x150x9mm SHS



3445P Hydraulic-fold Trailing Unit designed for the contractor. Narrow transport width (2.5m), available in 4.5m and 6m models.



346OR Rigid-Frame Trailing Unit available in 4.5m and 6m Models.