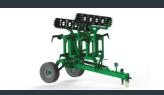

## Ripper Leg

Heavy duty shear-pin cast leg with Tungsten point and replaceable shinguards mounted to 150x150x9mm SHS

3445P Hydraulic-fold Trailing Unit designed for the contractor. Narrow transport width (2.5m), available in 4.5m and 6m models.

346OR Rigid-Frame Trailing Unit available in 4.5m and 6m Models.