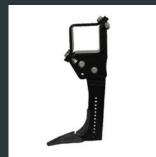

## Ripper Leg

Heavy duty shear-pin cast leg with Tungsten point and replaceable shinguards mounted to 150x150x9mm SHS

3445P Hydraulic-fold Trailing Unit designed for the contractor. Narrow transport width (2.5m), available in 4.5m and 6m models.