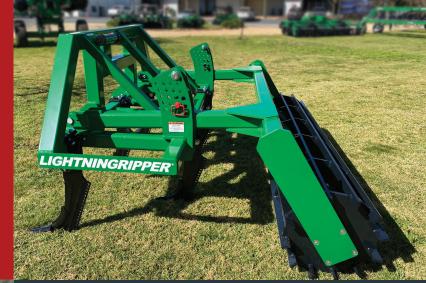

- Perfect sub soil renovator
- Less HP requirements
- Heavy duty deep-ripping tynes with shear pin system can rip to a depth of 450mm
- Narrow, but strong, 27 mm tyne shank
- Roller can be used as a depth gauge and ensures the rip line is closed
- 630mm underframe clearance
- Main frame components are 100mm x 100mm x 9mm box steel
- Optional tine spacings available to suit your operation & soil type