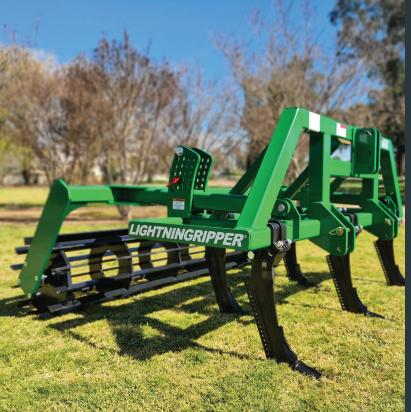

- Perfect sub soil renovator
- Less HP requirements
- Heavy duty deep-ripping tynes with shear pin system can rip to a depth of 450mm
- Narrow, but strong, 27 mm tyne shank
- Roller can be used as a depth gauge and ensures the rip line is closed
- 630mm underframe clearance
- Main frame components are 100mm x 100mm x 9mm box steel
- Optional tine spacings available to suit your operation & soil type