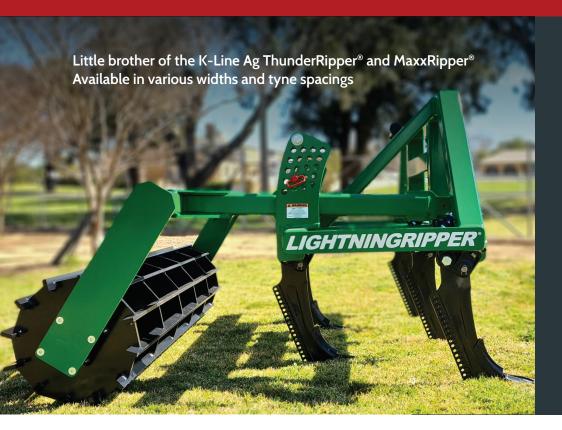

Introducing the new LightningRipper® - the baby of the K-Line Ag ripper family

## THE PERFECT SUBSOIL RENOVATOR

- Bust hard pans & keep the moisture in
- Less horsepower requirements
- Minimal soil & pasture disturbance

Cleverly engineered with tynes that are narrow but strong and reach deep into the soil. It busts hard pans to improve root penetration and plant development, and enables greater nutrient and moisture entry and retention.

- Perfect sub soil renovator
- Less HP requirements
- Heavy duty deep-ripping tynes with shear pin system can rip to a depth of 450mm
- Narrow, but strong, 27 mm tyne shank
- Roller can be used as a depth gauge and ensures the rip line is closed
- 630mm underframe clearance
- Main frame components are 100mm x 100mm x 9mm box steel
- Optional tine spacings available to suit your operation & soil type